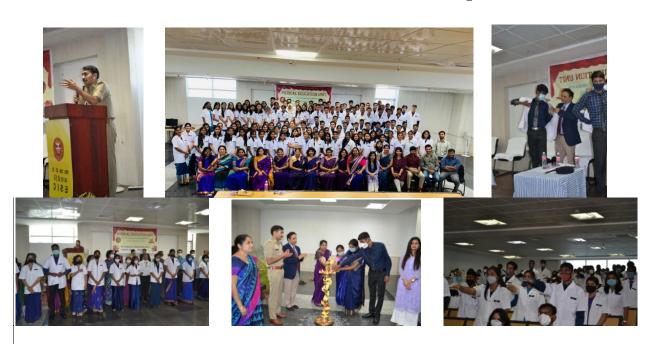

**Inauguration 1st August 2019** 

White Coat Ceremony 31st August 2019

#### Chief Guest Dr. Kantha Jadhav Former Vice-Chancellor, Rajiv Gandhi University of Health Sciences (RGUHS)

# White Coat Ceremony 31<sup>st</sup> January 2021 Chief Guest Sri.Dharmender Kumar Meena, IPS DCP, North division, Bengaluru\_

#### Programme details

- History of White Coat Ceremony
- Ethics of White Coat Do's & Dont's
- Student feedback regarding foundation course
- Brief report of Foundation Course and Welcoming the gathering
- Official inauguration
- Address by Dean, MS, Academic Registrar
- Presenting white coat
- Administration of Oath
- Address by Chief Guest
- Valedictory