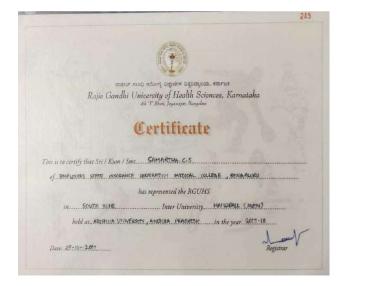

Dr Samartha CS has represented ESIC and RGUHS UNIVERSITY HANDBALL Team in Inter University sports meet during the year 2015-16,2017-18 and 2018-19 held in Alagappa University-Karaikudi, Periyar University-Salem and Krishna University-AndraPradesh respectively.