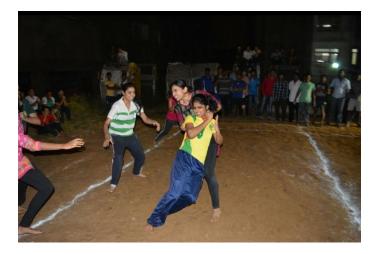

18-19 which reached quarterfinal stage. I received a special medal and cash price from RGUHS for the same.



Dr Gouthami G was RGUHS University TABLE TENNIS team captain and has won 2<sup>nd</sup> place in Table tennis at BMC Medical College



Dr Gouthami G has won Table tennis 1st , Badminton 1st in Esic crux inter-ESI sports competition



Dr Samartha CS has won medals in various intercollegiate sports fests including ones conducted by CMC VELLORE, KMC MANIPAL, MS RAMAIH MEDICAL COLLEGE AND JIPMER, PONDICHERRY in events like 100mts, 200mts race, relay, long jump and discuss throw.









Dr Samartha CS was part of the ESIC, RAJAJINAGAR team which won many medals and award as a part of ESIC CRUX held in Faridabad

## STATE LEVEL VOLLEYBALL WINNERS AT SHIMOGA



## **KABBADI AT ESI**





## **SPORTS DAY AT**





ESIC (RANARANGA)







## Volleyball championship: 1st place Batch:2019