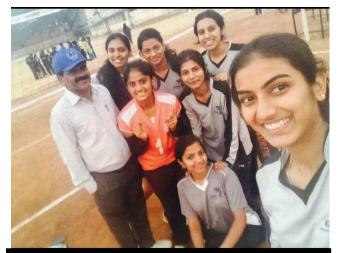

rts trophy. Student athletes are given the opportunity to continue learning and growing in their sport, while experiencing a one-of-a-kind sense of teamwork and belonging that teaches them how to grow and develop themselves into successful, intelligent, adept individuals.



Dr Samartha CS has represented ESIC and RGUHS UNIVERSITY HANDBALL Team in Inter University sports meet during the year 2015-16,2017-18 and 2018-19 held in Alagappa University-Karaikudi, Periyar University-Salem and Krishna University-AndraPradesh respectively.



Dr Gouthami G has won 2<sup>nd</sup> place in SIMS college volleyball



Dr Samartha CS was the captain of RGUHS UNIVERSITY HANDBALL TEAM in the year 2018-19 which reached quarterfinal stage. I received a special medal and cash price from RGUHS for the same.



Dr Gouthami G was RGUHS University TABLE TENNIS team captain and has won 2<sup>nd</sup> place in Table tennis at BMC Medical College



Dr Gouthami G has won Table tennis 1st , Badminton 1st in Esic crux inter-ESI sports competition



Dr Samartha CS has won medals in various intercollegiate sports fests including ones conducted by CMC VELLORE, KMC MANIPAL, MS RAMAIH MEDICAL COLLEGE AND JIPMER, PONDICHERRY in events like 100mts, 200mts race, relay, long jump and discuss throw.









Dr Samartha CS was part of the ESIC, RAJAJINAGAR team which won many medals and award as a part of ESIC CRUX held in Faridabad

## STATE LEVEL VOLLEYBALL WINNERS AT SHIMOGA



## **KABBADI AT ESI**





## **SPORTS DAY AT**





ESIC (RANARANGA)







## Volleyball championship: 1st place Batch:2019