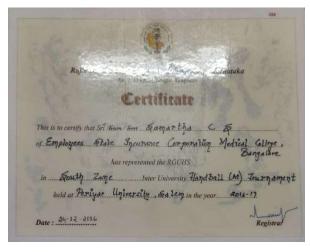

Dr Samartha CS has represented ESIC and RGUHS UNIVERSITY HANDBALL Team in Inter University sports meet during the year 2015-16,2017-18 and 2018-19 held in Alagappa University-Karaikudi, Periyar University-Salem and Krishna University-AndraPradesh respectively.