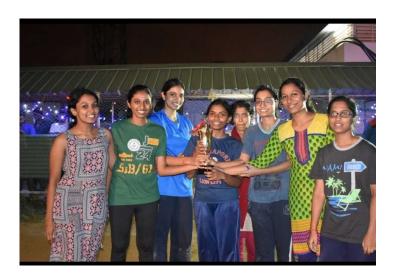

-19 which reached quarterfinal stage. I received a special medal and cash price from RGUHS for the same.



Dr Gouthami G was RGUHS University TABLE TENNIS team captain and has won 2<sup>nd</sup> place in Table tennis at BMC Medical College



Dr Gouthami G has won Table tennis 1st , Badminton 1st in Esic crux inter-ESI sports competition



Dr Samartha CS has won medals in various intercollegiate sports fests including ones conducted by CMC VELLORE, KMC MANIPAL, MS RAMAIH MEDICAL COLLEGE AND JIPMER, PONDICHERRY in events like 100mts, 200mts race, relay, long jump and discuss throw.









Dr Samartha CS was part of the ESIC, RAJAJINAGAR team which won many medals and award as a part of ESIC CRUX held in Faridabad

## STATE LEVEL VOLLEYBALL WINNERS AT SHIMOGA



## **KABBADI AT ESI**





## **SPORTS DAY AT**





ESIC (RANARANGA)







## Volleyball championship: 1st place Batch:2019