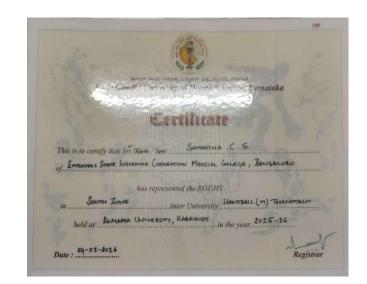

Dr Samartha CS has represented ESIC and RGUHS UNIVERSITY HANDBALL Team in Inter University sports meet during the year 2015-16,2017-18 and 2018-19 held in Alagappa University-Karaikudi, Periyar University-Salem and Krishna University-AndraPradesh respectively.