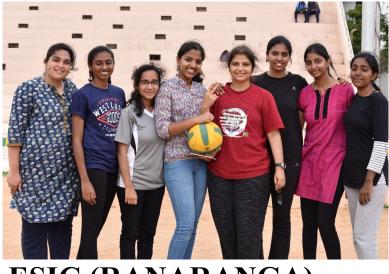

inal stage. I received a special medal and cash price from RGUHS for the same.



Dr Gouthami G was RGUHS University TABLE TENNIS team captain and has won 2<sup>nd</sup> place in Table tennis at BMC Medical College



Dr Gouthami G has won Table tennis 1st , Badminton 1st in Esic crux inter-ESI sports competition



Dr Samartha CS has won medals in various intercollegiate sports fests including ones conducted by CMC VELLORE, KMC MANIPAL, MS RAMAIH MEDICAL COLLEGE AND JIPMER, PONDICHERRY in events like 100mts, 200mts race, relay, long jump and discuss throw.









Dr Samartha CS was part of the ESIC, RAJAJINAGAR team which won many medals and award as a part of ESIC CRUX held in Faridabad

## STATE LEVEL VOLLEYBALL WINNERS AT SHIMOGA



## **KABBADI AT ESI**





## **SPORTS DAY AT**





ESIC (RANARANGA)







## Volleyball championship: 1st place Batch:2019