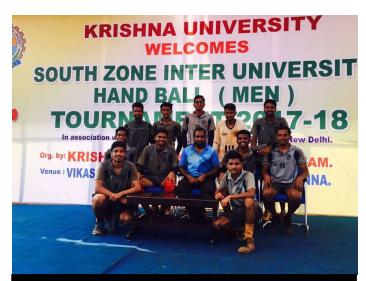

Dr Samartha CS has represented ESIC and RGUHS UNIVERSITY HANDBALL Team in Inter University sports meet during the year 2015-16,2017-18 and 2018-19 held in Alagappa University-Karaikudi, Periyar University-Salem and Krishna University-AndraPradesh respectively.

Dr Gouthami G has won 2<sup>nd</sup> place in SIMS college volleyball

Dr Samartha CS was the captain of RGUHS UNIVERSITY HANDBALL TEAM in the year 2018-19 which reached quarterfinal stage. I received a special medal and cash price from RGUHS for the same.